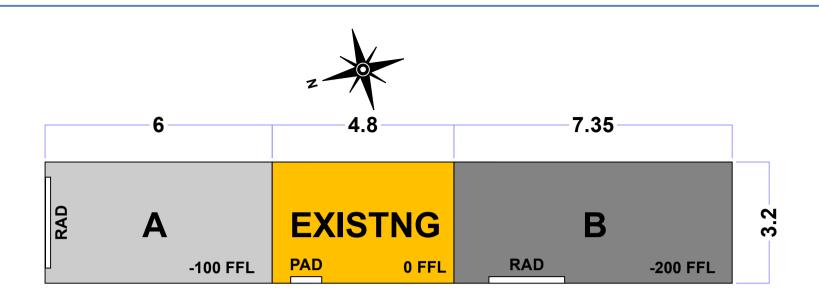

EXISTING SHED ALREADY ON SITE

= 3.2M WIDE X 4.8M LONG
BOUNDARY SETBACK .200MM APPROX

PROPOSED SHED EXTENSION "A"

Α

3.2M WIDE X 6 LONG

= -100 FINISH FLOOR LEVEL TO THE EXISTING

1 X 2.4M WIDE X 2.0M HIGH ROLLER DOOR

TO BE ATTACHED AT NORTHERN END OF THE

EXISTING SHED

В

PROPOSED SHED EXTENSION "B" 3.2M WIDE X 7.350 LONG

= -200 FINISH FLOOR LEVEL TO THE EXISTING 1 X 2.0M WIDE X 2.3M HIGH ROLLER DOOR TO BE ATTACHED AT SOUTHERN END OF THE EXISTING SHED